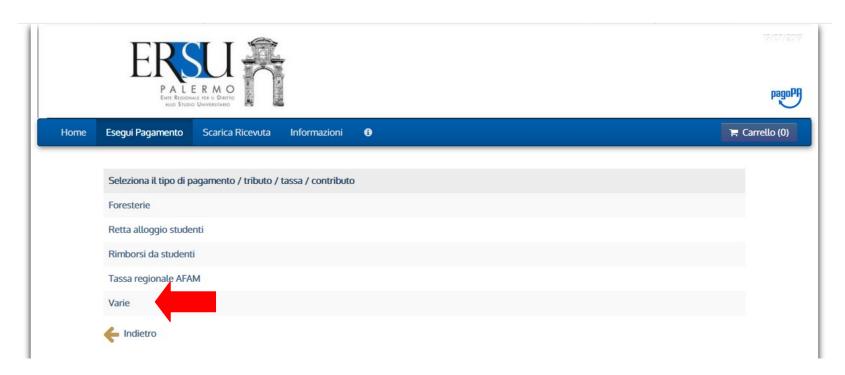

#### AL MOMENTO, È POSSIBILE PAGARE:

- foresterie
- · retta alloggio studenti
- · rimborsi da studenti
- tassa regionale afam
- incasso mensa (gestore)
- varie

Read the informative note carefully and click the available link to access the payments portal.

## **Make payment**

• Click the only item present at the moment "Diritto allo studio" to carry out the payment...

... and select "Varie".