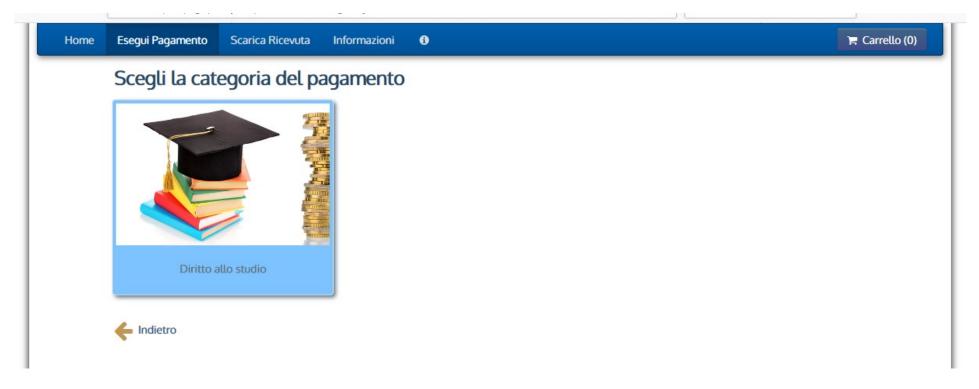

## **Make payment**

• Click the only item present at the moment "Diritto allo studio" to carry out the payment...

... and select "Varie".