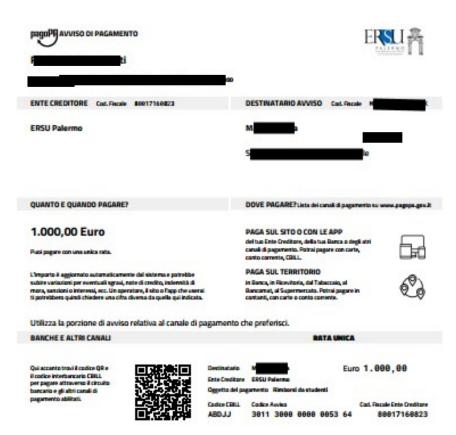

#### Avviso di pagamento "Payment notification"

It will possible to pay from the website or from the creditor institution, the bank or the other payment channels apps, because of this payment notification. It is possibile to pay by credit card, by bank account, by CBILL or by cash. Also it is possible to pay at any bank, retailers, tobacco store, cash machine, supermarket that belongs to the **pagopa** circuit.