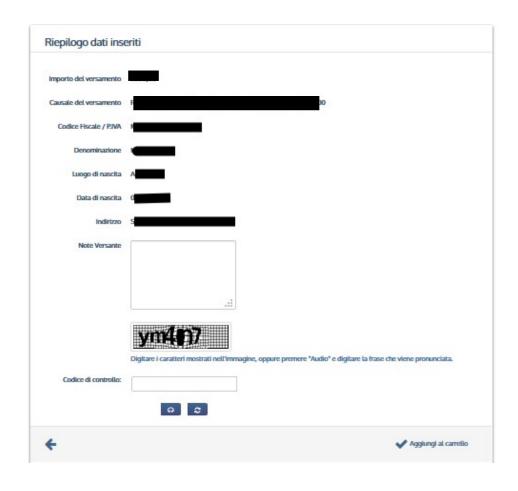

### **Summery of entered data**

 Checking the entered data, type the control code and click "Aggiungi al carrello" to confirm and to go on.