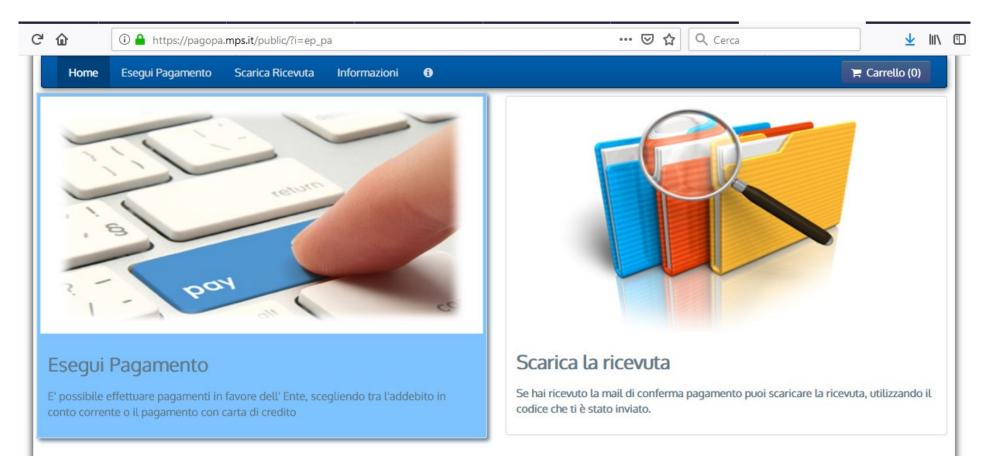

Select the item "Esegui pagamento" to carry out a payment; if instead the
payment has already been carried out and the confirmation email has
arrived, it is possible to download the receipt selecting "Scarica la ricevuta",
using the sent code.