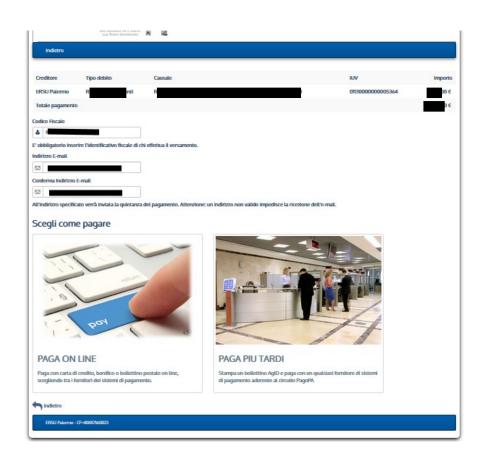

#### Choose how to pay

- If you want to pay immediately, choose the option"Paga online" and follow the instructions.
- If you want to pay later, select the option "Paga più tardi" and print the payment slip (it will possible to carry out the payment at any supplier that belongs to the Pagopa circuittobacco stores, retailers, banks, etc).

It is required to insert the fiscal code of who carry out the payment and the email address, to which the payment receipt will be sent.