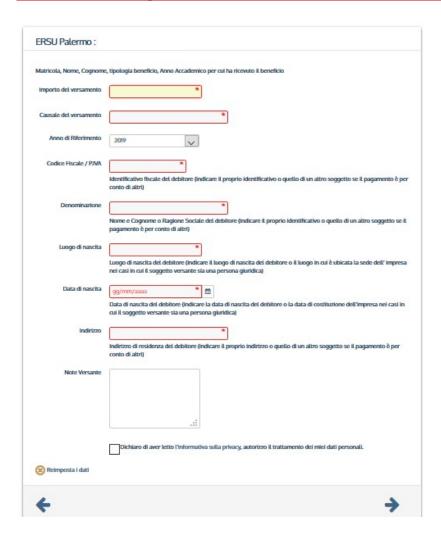

#### An example of "Tassa di abilitazione all'esercizio professionale"

- Read the advices and fill in the required fields as the example in this page.
- Click the right-pointing arrow → to go on
- Click the left-pointing arrow ← to come back

- Report the causal "Tassa di abilitazione all'esercizio professionale"
- Click the right-pointing arrow → to go on
- Click the left-pointing arrow ← to come back