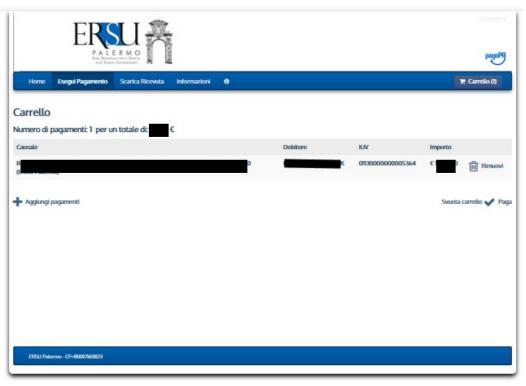

## **Carrello - Cart**

From "Carrello" just click:

- to annul the payment
- to add another payment
- to go on with the current payment