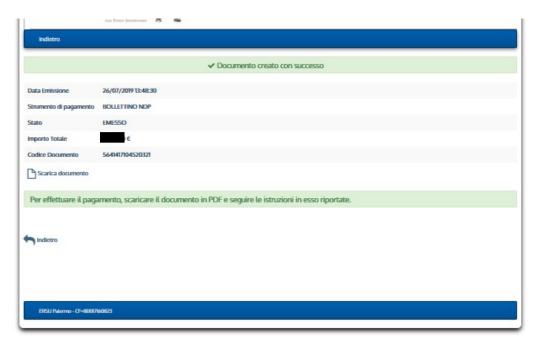

After the payment notification has been generated, it will be possible to download the pdf document, clicking "Scarica documento".