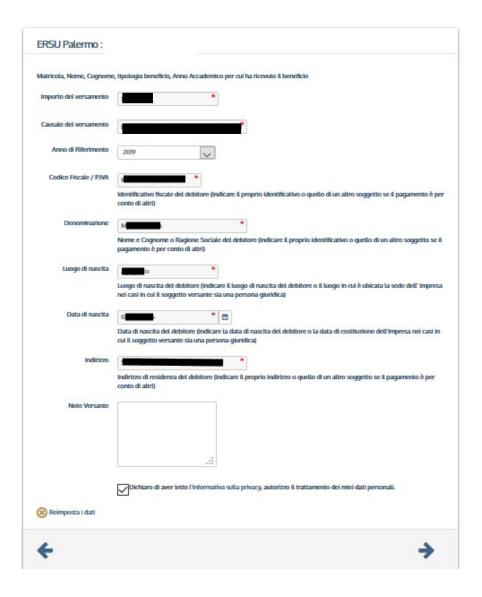

#### An example of "Tassa di abilitazione all'esercizio professionale"

- Read the advices and fill in the required fields as the example in this page.
- Click the right-pointing arrow → to go on
- Click the left-pointing arrow ← to come back

- Report the causal "Tassa di abilitazione all'esercizio professionale"
- Click the right-pointing arrow → to go on
- Click the left-pointing arrow ← to come back