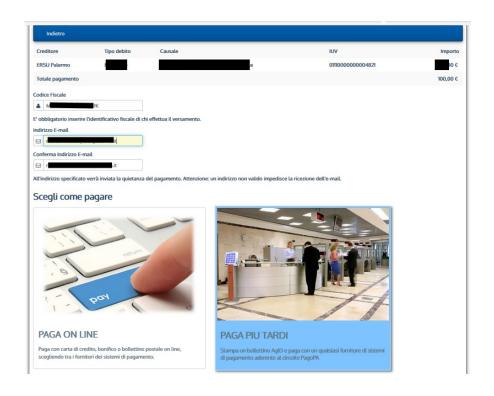

#### Choose how to pay

- If you want to pay immediately, choose the option"Paga online" and follow the instructions.
- If you want to pay later, select the option "Paga più tardi" and print the payment slip (it will possible to carry out the payment at any supplier that belongs to the Pagopa circuittobacco stores, retailers, banks, etc).

It is required to insert the fiscal code of who carry out the payment and the email address, to which the payment receipt will be sent.

#### An example of "pay later"

 If you want to pay later select the option "Paga più tardi" to print the payment slip. It will be possible to carry out the payment at any supplier that belongs to the pagopa circuit (tobacco stores, retailers, banks, etc.).