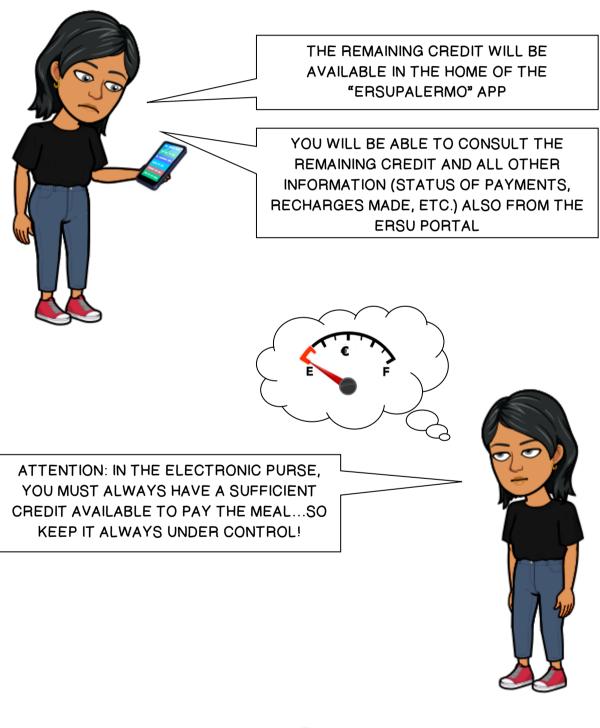

2

AT THE BEGINNING YOU WILL BE ABLE TO RECHARGE USING A SPECIAL ONLINE PROCEDURE AVAILABLE IN THE HOME OF YOUR PERSONAL PAGE OF THE ERSU PORTAL...IN THE FUTURE, YOU WILL BE ABLE TO DO IT ALSO FROM THE APP

#### THE CREDIT WILL DECREASE WHEN THE CASH OPERATOR CONFIRMS THE MEAL PREVIOUSLY SELECTED BY THE APP

## WHEN CAN YOU SEE THE REMAINING CREDIT?

HOWEVER, WE WILL GIVE YOU MORE DATAILS SOON.

Work in progress... 😣